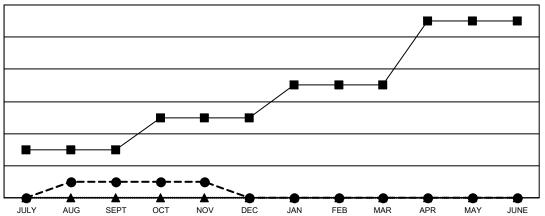

## GOALS AND ACTUAL NEW CLUBS CUMULATIVE

-■- CURRENT YEAR GOALS FOR NEW CLUBS

CURRENT YEAR ACTUAL NEW CLUBS

▲ - LAST YEAR ACTUAL NEW CLUBS