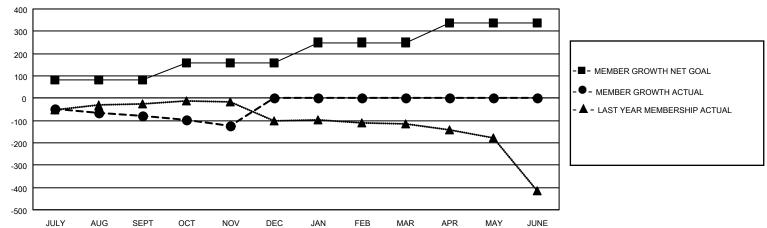

## Multiple District 25

Results as of: 11/30/2020 LOCATION: INDIANA

| Clubs         |               |             |               | Members               |                         |                         |                                                    |  |
|---------------|---------------|-------------|---------------|-----------------------|-------------------------|-------------------------|----------------------------------------------------|--|
|               | RESULTS FOR   | R 2020-2021 |               | RESULTS FOR 2020-2021 |                         |                         |                                                    |  |
| QUARTER       | NEW CLUB GOAL | NEW CLUBS   | DROPPED CLUBS | QUARTER MEM           | IBER GROWTH NET<br>GOAL | MEMBER GROWTH<br>ACTUAL | DROPPED<br>MEMBERS ACTUAL<br>(including transfers) |  |
| JULY/AUG/SEPT | 3             | 1           | 2             | JULY/AUG/SEPT         | 81                      | 165                     | 221                                                |  |
| OCT/NOV/DEC   | 2             | 0           | 0             | OCT/NOV/DEC           | 76                      | 83                      | 120                                                |  |
| JAN/FEB/MAR   | 2             | 0           | 0             | JAN/FEB/MAR           | 93                      | 0                       | 0                                                  |  |
| APR/MAY/JUNE  | 4             | 0           | 0             | APR/MAY/JUNE          | 88                      | 0                       | 0                                                  |  |

## GOALS AND ACTUAL MEMBERS CUMULATIVE

| DROPPED CLUBS: 2           |     | 94 CLUBS OF 367 ADDED 1 OR MORE | GENDER DISTRIBUTION        |                |       |
|----------------------------|-----|---------------------------------|----------------------------|----------------|-------|
|                            |     | NEW MEMBERS                     | MALE                       | 6,365 (69.77%) |       |
| DROPPED MEMBERS            |     |                                 | FEMALE                     | 2,758 (30.23%) |       |
| DECEASED                   | 75  | CLICK HERE FOR CUMULATIVE       | TOTAL FAMILY UNIT MEMBERS  |                | 2,193 |
| CLUB CANCELLED 7 OTHER 259 |     | MEMBERSHIP DATA                 | FAMILY MEMBERS PAYING HALF |                | 1,121 |
| TOTAL                      | 341 |                                 | DUES                       |                |       |